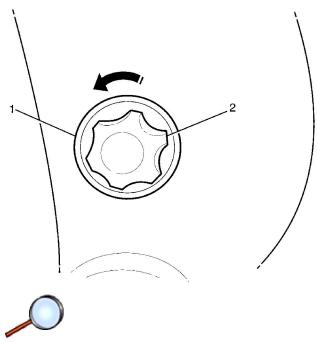

## **Removal Procedure**

- 1. Turn the lumbar support adjuster deflector ring (1) anti-clockwise until it is released from the adjuster shaft.
- 2. Remove the deflector ring (1) and knob assembly (2) by firmly pulling forward.