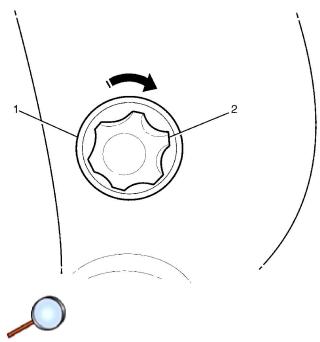

## **Installation Procedure**

© 2013 General Motors Corporation. All rights reserved.

**Important:** Ensure the adjustment shaft is engaged in the sleeve.

1. Install the deflector ring (1) onto the adjustment shaft.

- 2. Twist the lumbar support deflector ring (1) clockwise until it locks into place on the adjustment shaft, listen for an audible click to confirm fitting.
- 3. Install the lumbar support knob assembly (2) by firmly pushing it onto the adjuster shaft.
- 4. Test lumbar support assembly for correct operation.