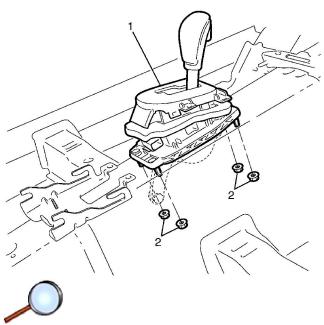

6. Remove the electrical connector (1) from the shift control assembly. © 2013 General Motors Corporation. All rights reserved.

Document ID: 2101786 Page 2 of 3

- 7. Remove the shift control assembly to the tunnel reinforcement retaining nuts (2).
- 8. Remove the shift control assembly (1) from the tunnel reinforcement.

## **Installation Procedure**

1. Install the shift control assembly (1) to the tunnel reinforcement.

Caution: Refer to Fastener Caution in the Preface section.

2. Install the shift control assembly to the tunnel reinforcement retaining nuts (2) and tighten to 12 N·m (106 lb in).