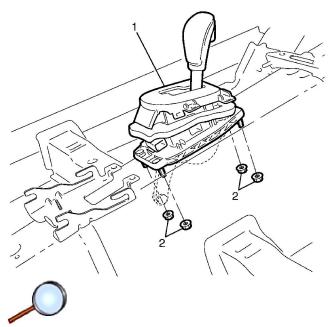

6. Remove the electrical connector (1) from the shift control assembly. © 2013 General Motors Corporation. All rights reserved.

Document ID: 2101786 Page 2 of 3

- 7. Remove the shift control assembly to the tunnel reinforcement retaining nuts (2).
- 8. Remove the shift control assembly (1) from the tunnel reinforcement.

## **Installation Procedure**

1. Install the shift control assembly (1) to the tunnel reinforcement.

Caution: Refer to Fastener Caution in the Preface section.

2. Install the shift control assembly to the tunnel reinforcement retaining nuts (2) and tighten to 12 N·m (106 lb in).