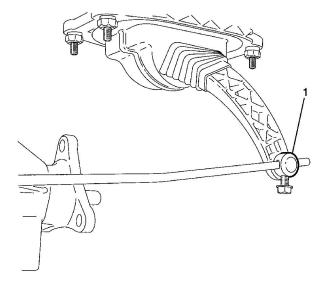

## **Removal Procedure**

1. Raise and support the vehicle. Refer to <u>Lifting and Jacking the Vehicle</u>.

- 2. Remove the shift control linkage adjustment nut.
- 3. Disconnect the shift control linkage rod from the shift control assembly (1).
- 4. Lower the vehicle.
- 5. Remove the center console assembly. Refer to Front Floor Console Replacement.

6. Remove the electrical connector (1) from the shift control assembly. © 2013 General Motors Corporation. All rights reserved.

Document ID: 2101786 Page 2 of 3

- 7. Remove the shift control assembly to the tunnel reinforcement retaining nuts (2).
- 8. Remove the shift control assembly (1) from the tunnel reinforcement.

- 7. Connect the shift control linkage rod to the shift control assembly (1).
- 8. Install the shift control linkage adjustment nut finger tight.
- 9. Adjust the shift control linkage. Refer to **Shift Control Linkage Adjustment**.
- 10. Lower the vehicle.