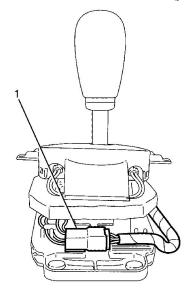

6. Remove the electrical connector (1) from the shift control assembly. © 2013 General Motors Corporation. All rights reserved.

Document ID: 2101786 Page 2 of 3

- 7. Remove the shift control assembly to the tunnel reinforcement retaining nuts (2).
- 8. Remove the shift control assembly (1) from the tunnel reinforcement.

- 3. Install the electrical connector (1) to the shift control assembly.
- 4. Install the centre console assembly. Refer to Front Floor Console Replacement.
- 5. Install the shift control trim plate by inserting the front retaining tabs to the console. Press down on the rear of the trim plate to engage the rear retaining tabs.
- 6. Raise and support the vehicle. Refer to Lifting and Jacking the Vehicle.