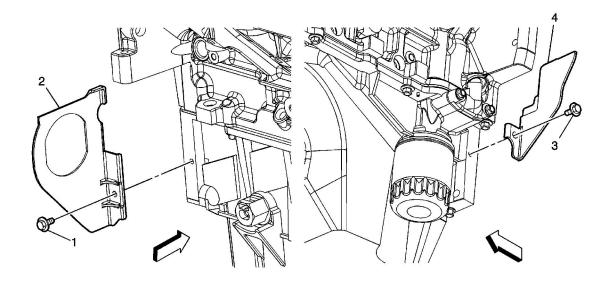

## **Transmission Converter Cover Replacement**

| Callout                                                      | Component Name                                                                |
|--------------------------------------------------------------|-------------------------------------------------------------------------------|
| Preliminary Procedures                                       |                                                                               |
| Raise the vehicle. Refer to Lifting and Jacking the Vehicle. |                                                                               |
| 1                                                            | Torque Converter Cover Bolt                                                   |
|                                                              | Caution: Refer to Fastener Caution in the Preface section.                    |
|                                                              | Tighten<br>10 N⋅m (89 lb in)                                                  |
| 2                                                            | Torque Converter Cover                                                        |
|                                                              | <b>Tip</b><br>Remove the starter. Refer to <u>Starter Motor Replacement</u> . |
| 3                                                            | Torque Converter Cover Bolt                                                   |
|                                                              | <b>Tighten</b><br>10 N⋅m (89 lb in)                                           |
| 4                                                            | Torque Converter Cover                                                        |