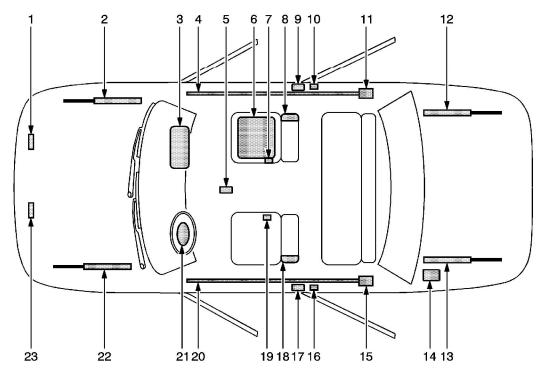

**G8** 

- (1) Front End Sensor--Located under the hood at the front right side of the vehicle
- (2) Front Hood Assist Rod--A gas shock located under the front hood on the passenger side
- (3) I/P Air Bag--Located at the top right under the instrument panel
- (4) Roof Rail Air Bag--Located under the headliner, extending from the passenger front windshield pillar to the passenger rear windshield pillar
- (5) Sensing and Diagnostic Module (SDM)--Located underneath the center console
- (6) Passenger Presence System (PPS)--Located on the passenger front seat underneath the seat bottom trim
- (7) Seat Belt Pretensioner--Located under the passenger front seat on the left rear side
- (8) RF Side Impact Air Bag--Located on the seat back of passenger seat
- (9) Side Impact Sensor (SIS)--Located under the trim near the bottom of the center pillar on the passenger side of vehicle
- (10) Seat Belt Retractor Pretensioner--Located under the trim near the bottom of the center pillar on the passenger side of yehicle on the passenger side of yehicle of Notors Corporation. All rights reserved.

Document ID: 2097881 Page 2 of 2

(11) Inflator Module for Roof Rail Air Bag--Located behind the garnish molding on the upper rear pillar

- (12) Rear Hood Assist Rod--A gas shock located under the rear truck lid on the passenger side
- (13) Rear Hood Assist Rod--A gas shock located under the rear truck lid on the driver side
- (14) Vehicle Battery--Located at the front left of the trunk
- (15) Inflator Module for Roof Rail Air Bag--Located behind garnish molding on the upper rear pillar
- (16) Seat Belt Retractor Pretensioner--Located under the trim near the bottom of the center pillar on the driver side of vehicle
- (17) Side Impact Sensor (SIS)--Located under the trim near the bottom of the center pillar on the driver side of vehicle
- (18) LF Side Impact Air Bag--Located on the seat back of driver seat
- (19) Seat Belt Pretensioner--Located under the driver front seat on the right rear side
- (20) Roof Rail Air Bag--Located under the headliner, extending from the driver front windshield pillar to the driver rear windshield pillar
- (21) Steering Wheel Air Bag--Located on the steering wheel
- (22) Front Hood Assist Rod--A gas shock located under the front hood on the driver side
- (23) Front End Sensor--Located under the hood at the front left side of the vehicle