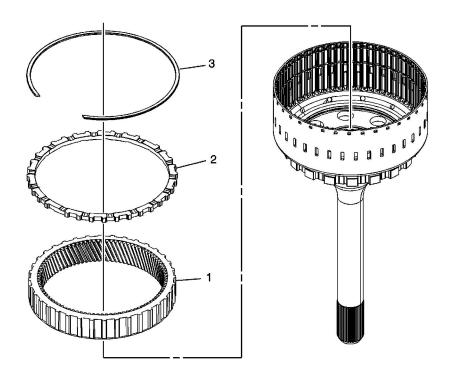

## **Output Shaft Assemble**

| Callout | Component Name                                                                                                                                                                         |
|---------|----------------------------------------------------------------------------------------------------------------------------------------------------------------------------------------|
|         | Output Carrier Internal Rear Gear                                                                                                                                                      |
|         | Caution: Install the gear chamfer side down. Failure to install the gear chamfer side down may result in transmission damage.                                                          |
| 2       | Output Gear Internal Gear Spacer                                                                                                                                                       |
|         | Output Carrier Internal Gear Retaining Ring                                                                                                                                            |
|         | <b>Tip</b> Do not install the output carrier internal front gear and retaining ring yet. These components will be installed during assembly of the output carrier to the output shaft. |