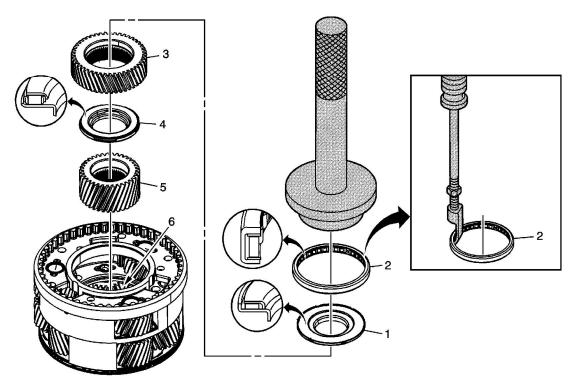

## **Output Carrier Assembly Overhaul (6L80)**

| Callout | Component Name                                                                                                                                                           |
|---------|--------------------------------------------------------------------------------------------------------------------------------------------------------------------------|
| 1       | Output Carrier Front Sun Gear Thrust Bearing Assembly                                                                                                                    |
|         | Center Support Roller Bearing                                                                                                                                            |
|         | Caution: Do not reuse the center support roller bearing. Install a NEW center support roller bearing. Reusing an old bearing may result in damage to the output carrier. |
|         | <b>Tip</b> The thick side of the bearing shell faces up.                                                                                                                 |
| 2       | Special Tools                                                                                                                                                            |
|         | • DT 47857 Bearing Installer                                                                                                                                             |
|         | • J6125-BSlide Hammer                                                                                                                                                    |
|         | • J8092 Driver Handle                                                                                                                                                    |
|         | J 23129 Universal Seal Remover                                                                                                                                           |
|         | For equivalent regional tools, refer to <u>Special Tools</u> .                                                                                                           |
|         | © 2013 General Motors Corporation. All rights reserved.                                                                                                                  |

Document ID: 2074229 Page 2 of 2

| 3 | Output Carrier Front Sun Gear                                                                                                                           |
|---|---------------------------------------------------------------------------------------------------------------------------------------------------------|
|   | Caution: Install the gear chamfer side up. Failure to install the gear chamfer side up may result in transmission damage.                               |
| 4 | Output Carrier Front Sun Gear Rear Thrust Bearing Assembly                                                                                              |
| 5 | Output Carrier Rear Sun Gear  Caution: Install the gear chamfer side up. Failure to install the gear chamfer side up may result in transmission damage. |
| 6 | Output Carrier Rear Sun Gear Bearing Assembly  Tip Inspect for damage only. Do not remove. The bearing assembly is not a serviceable component.         |