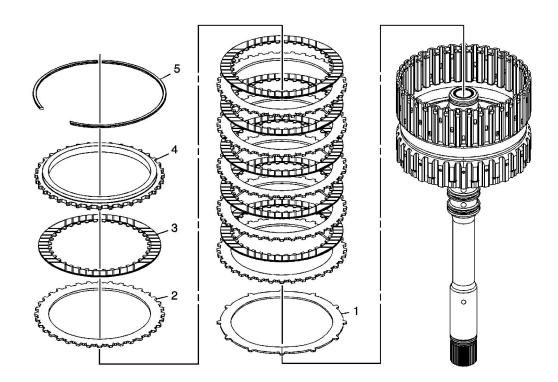

### 4-5-6 Clutch Plates Installation

#### 4-5-6 Clutch Plates Installation

| Callout | Component Name                                                                                                                                                                                                                                                                                  |
|---------|-------------------------------------------------------------------------------------------------------------------------------------------------------------------------------------------------------------------------------------------------------------------------------------------------|
| 1       | 4-5-6 Clutch (Waved) Plate                                                                                                                                                                                                                                                                      |
| 2       | 4-5-6 Clutch Plate (Qty: 6)                                                                                                                                                                                                                                                                     |
| 3       | 4-5-6 Clutch Plate Assembly (Qty: 6)                                                                                                                                                                                                                                                            |
| 4       | 4-5-6 Clutch Backing Plate                                                                                                                                                                                                                                                                      |
|         | 4-5-6 Clutch Backing Plate Retaining Ring<br><b>Tip</b><br>After the retaining ring is installed, determine clutch piston travel in order to verify<br>if the correct selective retaining ring is being used. Refer to <u>4-5-6 Clutch Backing</u><br><u>Plate Retaining Ring Measurement</u> . |