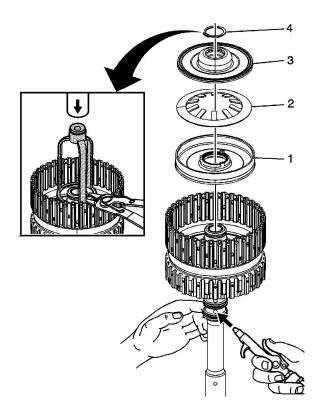

#### 4-5-6 Clutch Piston Removal

© 2013 General Motors Corporation. All rights reserved.

#### 4-5-6 Clutch Piston Removal

| Callout | Component Name                                                                                                                                            |  |
|---------|-----------------------------------------------------------------------------------------------------------------------------------------------------------|--|
|         | 4-5-6 Clutch Piston Dam Retaining Ring                                                                                                                    |  |
|         | <b>Caution:</b> Use care when compressing the 4-5-6 clutch piston assembly, spring and dam assembly. Compressing the dam assembly too much may damage it. |  |
| 1       | Caution: Refer to Retaining Ring Reuse Caution in the Preface section.                                                                                    |  |
|         | Special Tool                                                                                                                                              |  |
|         | J 43074 Clutch Spring Compressor                                                                                                                          |  |
|         | 4-5-6 Clutch Piston Dam Assembly                                                                                                                          |  |
| 2       | Tip<br>It may be necessary to apply air pressure to remove the dam and piston.                                                                            |  |
| 3       | 4-5-6 Clutch Spring                                                                                                                                       |  |
|         | 4-5-6 Clutch Piston Assembly                                                                                                                              |  |
| 4       | Tip<br>It may be necessary to apply air pressure to remove the piston.                                                                                    |  |