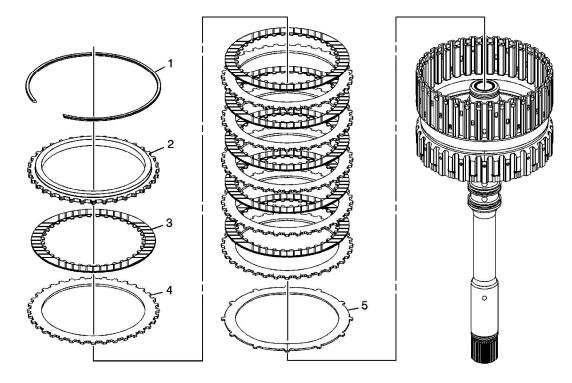

#### 4-5-6 Clutch Plates Removal

# 4-5-6 Clutch Plates Removal

| Callout | Component Name                            |
|---------|-------------------------------------------|
| 1       | 4-5-6 Clutch Backing Plate Retaining Ring |
| 2       | 4-5-6 Clutch Backing Plate                |
| 3       | 4-5-6 Clutch Plate Assembly (Qty: 6)      |
| 4       | 4-5-6 Clutch Plate (Qty: 6)               |
| 5       | 4-5-6 Clutch (Waved) Plate                |