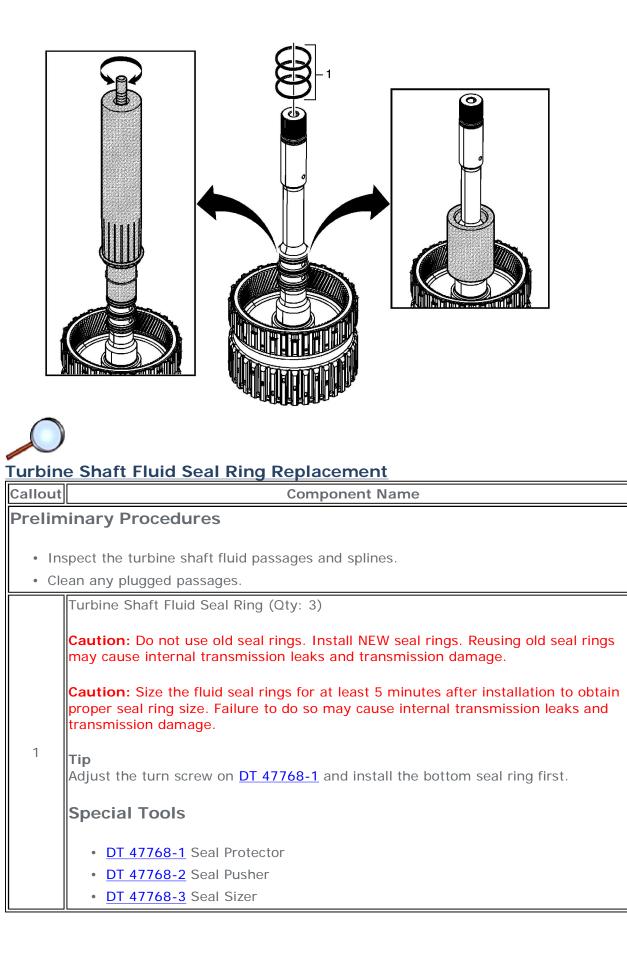

### Turbine Shaft Fluid Seal Ring Replacement

http://localhost:9001/si/showDoc.do?docSyskey=2074384&pubCellSyskey=145729&pubO... 5/6/2013