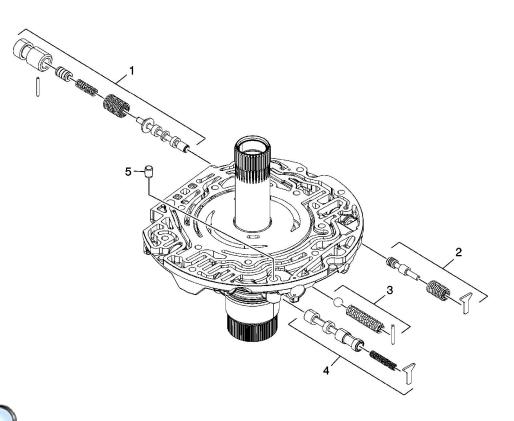

## Fluid Pump Cover Cleaning and Inspection (6L80/6L90)

| Callout                                                 | Component Name                                                                                 |
|---------------------------------------------------------|------------------------------------------------------------------------------------------------|
| • •                                                     | e springs can be tightly compressed. Use care when removing retainers and injury could result. |
| Preliminary Procedure                                   |                                                                                                |
| Clean and inspect all components and machined surfaces. |                                                                                                |
| 1                                                       | Pressure Regulator Valve Train                                                                 |
| 2                                                       | Converter Feed Limit Valve Train                                                               |
| 3                                                       | Pressure Relief Ball Valve and Spring                                                          |
| 4                                                       | TCC Control Valve and Spring                                                                   |
| 5                                                       | A/Trans Fluid Pump Locator Pin                                                                 |