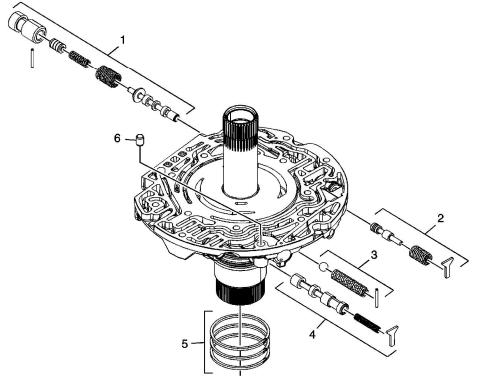

## Transmission Fluid Pump Cleaning and Inspection

| Callout                                                                                                                            | Component Name                                                                                                         |
|------------------------------------------------------------------------------------------------------------------------------------|------------------------------------------------------------------------------------------------------------------------|
| <b>Warning:</b> Valve springs can be tightly compressed. Use care when removing retainers and plugs. Personal injury could result. |                                                                                                                        |
| Tip                                                                                                                                |                                                                                                                        |
| Clean and inspect all components and machined surfaces.                                                                            |                                                                                                                        |
| 1                                                                                                                                  | Pressure Regulator Valve Train                                                                                         |
| 2                                                                                                                                  | Converter Feed Limit Valve Train                                                                                       |
| 3                                                                                                                                  | Pressure Relief Ball Valve and Spring                                                                                  |
| 4                                                                                                                                  | TCC Control Valve and Spring                                                                                           |
| 5                                                                                                                                  | 1-2-3-4 and 3-5 Reverse Clutch Fluid Seal Rings (Quantity: 3)  Tip  Discard the seal rings and replace with NEW rings. |
| 6                                                                                                                                  | A/Trans Fluid Pump Locator Pin                                                                                         |