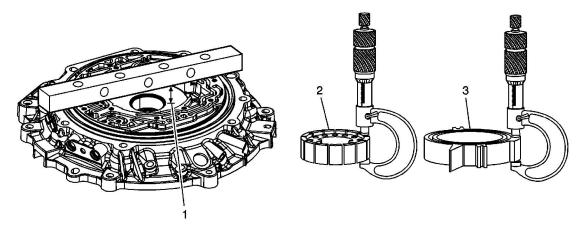

## Fluid Pump Selective Measurement

| Callout | Component Name                                                                                                                                         |
|---------|--------------------------------------------------------------------------------------------------------------------------------------------------------|
|         | Pump Rotor Cavity                                                                                                                                      |
|         | <b>Tip</b> Measure the distance from the bottom of the gauge bar to the bottom of the pump rotor cavity. Refer to Fluid Pump Selective Specifications. |
| 2       | A/Trans Fluid Pump Rotor  Tip  Refer to Fluid Pump Selective Specifications.                                                                           |
| 3       | A/Trans Fluid Pump Slide  Tip  Refer to Fluid Pump Selective Specifications.                                                                           |