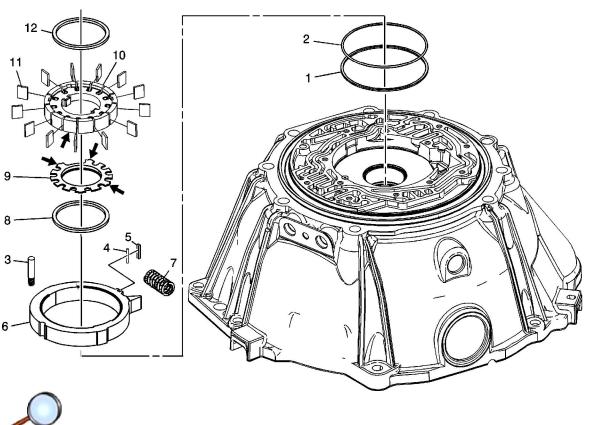

## **Torque Converter Housing with Fluid Pump Assemble**

| Callout | Component Name                                                                                                                                                                                                                                                      |
|---------|---------------------------------------------------------------------------------------------------------------------------------------------------------------------------------------------------------------------------------------------------------------------|
| 1       | Fluid Pump Slide Fluid Seal Ring                                                                                                                                                                                                                                    |
| 2       | Fluid Pump Slide (O-Ring) Seal                                                                                                                                                                                                                                      |
| 3       | Fluid Pump Slide Pivot Pin                                                                                                                                                                                                                                          |
| 4       | Fluid Pump Slide Seal Support  Tip  The seal support is circular. The seal is rectangular.                                                                                                                                                                          |
| 5       | Slide Seal                                                                                                                                                                                                                                                          |
| 6       | Fluid Pump Slide  Tip  If installing a NEW pump slide into the torque converter housing, ensure to properly select the correct rotor and slide before performing this procedure. Refer to Fluid Pump Selective Measurement and Fluid Pump Selective Specifications. |
| 7       | Fluid Pump Slide Outer Spring                                                                                                                                                                                                                                       |
| 8       | Fluid Pump Vane Ring                                                                                                                                                                                                                                                |
| 9       | Fluid Pump Rotor မွယ်မြေ General Motors Corporation. All rights reserved.                                                                                                                                                                                           |

Document ID: 2074414 Page 2 of 2

|    | Caution: Align the rotor guide tabs to the notches on the bottom of the rotor. Failure to do so may cause transmission damage.                                                                                                                                      |
|----|---------------------------------------------------------------------------------------------------------------------------------------------------------------------------------------------------------------------------------------------------------------------|
| 10 | Fluid Pump Rotor  Tip  If installing a NEW pump rotor into the torque converter housing, ensure to properly select the correct rotor and slide before performing this procedure. Refer to Fluid Pump Selective Measurement and Fluid Pump Selective Specifications. |
| 11 | Fluid Pump Vanes (Qty: 13)                                                                                                                                                                                                                                          |
| 12 | Fluid Pump Vane Ring                                                                                                                                                                                                                                                |