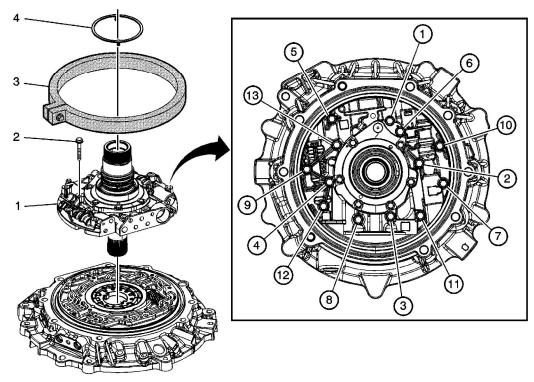

## Fluid Pump Cover Installation

| Callout | Component Name                                                                                                                                                                                                  |
|---------|-----------------------------------------------------------------------------------------------------------------------------------------------------------------------------------------------------------------|
| 1       | Fluid Pump Cover Assembly                                                                                                                                                                                       |
|         | Fluid Pump Cover Bolts M6 x 40 (Quantity: 13)                                                                                                                                                                   |
| 2       | <b>Tip</b><br>Hand tighten only.                                                                                                                                                                                |
|         | Alignment Tool and Bolt                                                                                                                                                                                         |
|         | Caution: Refer to Fastener Caution in the Preface section.                                                                                                                                                      |
|         | Procedure                                                                                                                                                                                                       |
| 3       | <ol> <li>Center the <u>J 46664</u> around the fluid pump cover assembly in the 9 o'clock position and tighten the alignment bolt.</li> <li>Tighten the fluid pump cover bolts in the sequence shown.</li> </ol> |
|         | <b>Tighten</b><br>11 N·m (97 lb in)                                                                                                                                                                             |
|         | Special Tool © 2013 General Motors Corporation. All rights reserved.                                                                                                                                            |