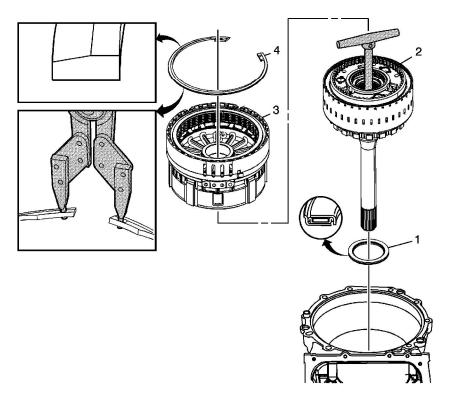

## Center Support, Output Carrier and Output Shaft Installation

| Callout | Component Name                                                                                                                                                                                                                                                                                      |
|---------|-----------------------------------------------------------------------------------------------------------------------------------------------------------------------------------------------------------------------------------------------------------------------------------------------------|
| 1       | Output Shaft Thrust Bearing Assembly                                                                                                                                                                                                                                                                |
|         | Output Carrier Assembly and Output Shaft Assembly                                                                                                                                                                                                                                                   |
|         | <b>Caution:</b> Apply automatic transmission fluid (ATF) to the inside diameter of the output shaft seal before installing the output shaft assembly into the case. Failure to lube the seal may cause the seal to roll during output shaft installation, which will result in transmission damage. |
| 2       | Caution: Ensure the DT 47786 is completely threaded into the output shaft assembly. Due to the weight of the assembly, incomplete threading may cause the assembly to break free from the DT 47786, causing component damage.                                                                       |
|         | Special Tool                                                                                                                                                                                                                                                                                        |
|         | DT 47786 Output Carrier/Shaft Lifting Tool                                                                                                                                                                                                                                                          |
|         | For equivalent regional tools, refer to <u>Special Tools</u> .                                                                                                                                                                                                                                      |
|         | Center Support Assembly General Motors Corporation. All rights reserved.                                                                                                                                                                                                                            |

Document ID: 2075024 Page 2 of 2

| 3 | <ul> <li>When the center support assembly is properly installed, the fluid passages should align with the fluid passage seal bores in the case assembly.</li> <li>It may be necessary to rotate the output shaft by hand in order to fully install the center support assembly.</li> </ul>                                                                                                                                                                                                                                                 |
|---|--------------------------------------------------------------------------------------------------------------------------------------------------------------------------------------------------------------------------------------------------------------------------------------------------------------------------------------------------------------------------------------------------------------------------------------------------------------------------------------------------------------------------------------------|
| 4 | Warning: Use care when removing or installing the retaining ring. Ensure the J 45126 and DT 47773 are installed properly onto the retaining ring or bodily injury may occur.  Caution: Ensure the retaining ring is installed with the tapered side up, and in the 9 o'clock position from the pan side of the case. Failure to properly install the retaining ring will cause transmission damage.  Special Tools  DT 47773 Snap Ring Pliers Adapter Set J 45126 Snap Ring Pliers  For equivalent regional tools, refer to Special Tools. |