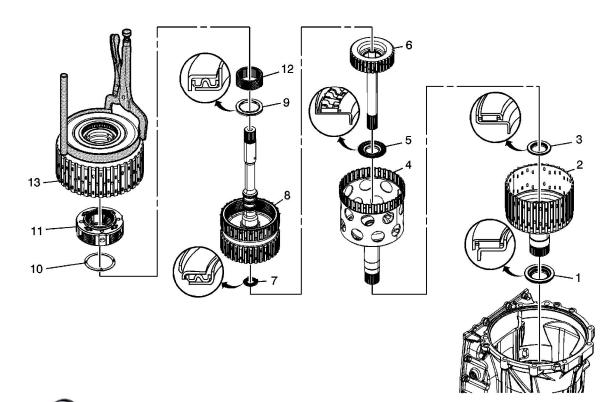

## 1-2-3-4 and 3-5 Reverse Clutch Assembly and 4-5-6 Clutch Assembly Installation

| $\sim$  |                                                                                                                               |
|---------|-------------------------------------------------------------------------------------------------------------------------------|
| Callout | Component Name                                                                                                                |
| 1       | 2-6 and 3-5 Reverse Clutch Hub Thrust Bearing Assembly                                                                        |
| 2       | 2-6 and 3-5 Reverse Clutch (with Output Carrier Outer Sun Gear Shaft) Hub<br>Assembly                                         |
| 3       | 1-2-3-4 Clutch Hub Thrust Bearing Assembly                                                                                    |
| 4       | 1-2-3-4 Clutch (with Output Carrier Inner Sun Gear Shaft) Hub Assembly                                                        |
| 5       | 4-5-6 Clutch Hub Thrust Bearing Assembly                                                                                      |
| 6       | 4-5-6 Clutch (with Output Carrier Shaft and Dampener) Hub Assembly<br>Tip<br>Refer to <u>4-5-6 Clutch Dampener Overhaul</u> . |
| 7       | Turbine Shaft Thrust Bearing Assembly                                                                                         |
| 8       | 4-5-6 (with Turbine Shaft) Clutch Assembly                                                                                    |
| 9       | Input Sun Gear Thrust Bearing<br><b>Tip</b><br>Thrust bearing snaps onto input carrier assembly.                              |
|         | © 2013 General Motors Corporation. All rights reserved.                                                                       |

| 10 | Input Sun Gear Thrust Washer                                                                                                                                                                                                                                                                                                                                                                                                                                        |
|----|---------------------------------------------------------------------------------------------------------------------------------------------------------------------------------------------------------------------------------------------------------------------------------------------------------------------------------------------------------------------------------------------------------------------------------------------------------------------|
| 11 | Input Carrier Assembly                                                                                                                                                                                                                                                                                                                                                                                                                                              |
| 12 | Input Sun Gear                                                                                                                                                                                                                                                                                                                                                                                                                                                      |
| 13 | <ul> <li>1-2-3-4 and 3-5 Reverse Clutch Assembly</li> <li>Tip</li> <li>Wiggle the <u>DT 47781</u> in order to align the 1-2-3-4 and 3-5 reverse clutch plates with the external splines of the 4-5-6 clutch assembly. To verify that the 1-2-3-4 and 3-5 reverse clutch assembly is fully installed, lift up on the turbine shaft. There should not be any noticeable slack.</li> <li>Special Tool</li> <li>DT 47781 C1234 35R Clutch Assembly Installer</li> </ul> |