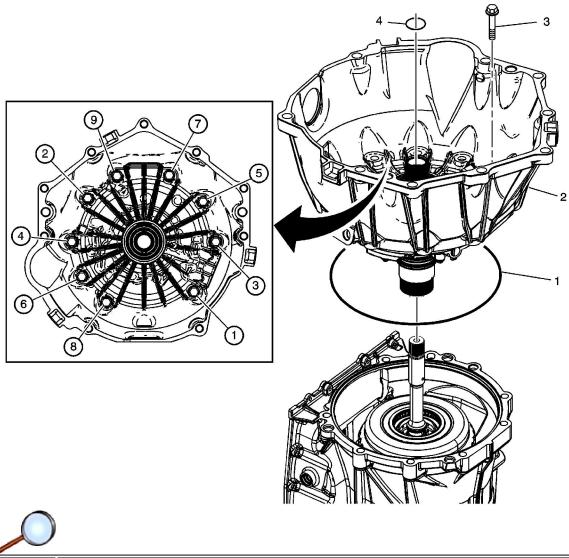

## **Torque Converter Housing with Fluid Pump Installation**

| Callout | Component Name                                                                                                                                                                                                                      |
|---------|-------------------------------------------------------------------------------------------------------------------------------------------------------------------------------------------------------------------------------------|
| 1       | NEW Fluid Pump Seal                                                                                                                                                                                                                 |
|         | Torque Converter (with Fluid Pump) Housing Assembly                                                                                                                                                                                 |
|         | <b>Caution:</b> Ensure the turbine shaft (O-ring) seal is not installed prior to installing the torque converter housing assembly. The seal may become cut or damaged during installation of the torque converter housing assembly. |
| 3       | Bolts M10 x 50 (Qty: 9)<br>Caution: Refer to <u>Fastener Caution</u> in the Preface section.                                                                                                                                        |
|         | Procedure © 2013 General Motors Corporation. All rights reserved.                                                                                                                                                                   |

|   | Tighten in the sequence shown.      |  |
|---|-------------------------------------|--|
|   | <b>Tighten</b><br>72 N·m (53 lb ft) |  |
| 4 | NEW Turbine Shaft (O-Ring) Seal     |  |