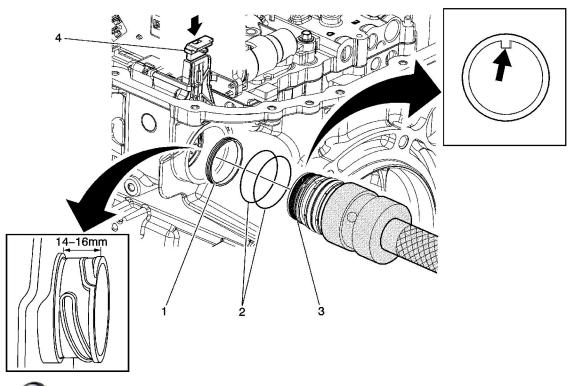

## **Automatic Transmission Electrical Connector Passage Sleeve Installation**

| Callout | Component Name                                                                                                                                                                                                                                                                                                                                                                                                                                                                                                                                                                                                                                                                 |
|---------|--------------------------------------------------------------------------------------------------------------------------------------------------------------------------------------------------------------------------------------------------------------------------------------------------------------------------------------------------------------------------------------------------------------------------------------------------------------------------------------------------------------------------------------------------------------------------------------------------------------------------------------------------------------------------------|
| 1       | NEW Lip Seal                                                                                                                                                                                                                                                                                                                                                                                                                                                                                                                                                                                                                                                                   |
| 2       | NEW O-Ring Seals (Qty: 2)                                                                                                                                                                                                                                                                                                                                                                                                                                                                                                                                                                                                                                                      |
| 3       | Caution: Orientate the alignment tab inside the passage sleeve with the slot in the electrical connector of the control solenoid valve assembly. Push the sleeve straight into the case bore and connector. Do NOT rotate the sleeve at any time. Ensure the sleeve is fully seated into the case. When the sleeve is properly installed, the distance from the case surface to the end of the sleeve should be 14-16 mm. Even though the correct electrical connections may still be maintained, failure to ensure proper installation of the sleeve may result in a fluid leak around the sleeve lip seal and into the sleeve cavity.  Specification 14-16 mm  Special Tools |
| ļI l    | © 2013 General Motors Corporation. All rights reserved.                                                                                                                                                                                                                                                                                                                                                                                                                                                                                                                                                                                                                        |

Document ID: 2074480 Page 2 of 2

|   | <ul> <li>DT 47715 Electrical Connector Passage Sleeve Remover/Installer</li> <li>J 42183 Driver Handle</li> <li>For equivalent regional tools, refer to Special Tools.</li> </ul> |
|---|-----------------------------------------------------------------------------------------------------------------------------------------------------------------------------------|
| 4 | Electrical Connector Slide Lock  Tip  Push down on the electrical connector slide lock to ensure proper installation.                                                             |