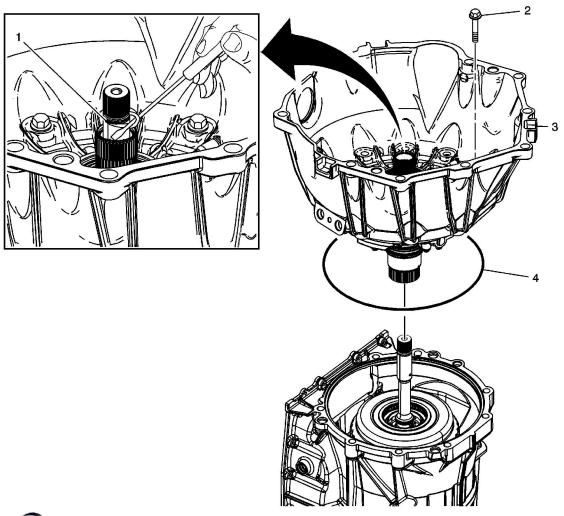

## **Torque Converter Housing with Fluid Pump Removal**

| 1 |
|---|
| ) |
|   |

| Callout                                                                                                                                                                                                                                                                                                                                                                                                         | Component Name                                      |
|-----------------------------------------------------------------------------------------------------------------------------------------------------------------------------------------------------------------------------------------------------------------------------------------------------------------------------------------------------------------------------------------------------------------|-----------------------------------------------------|
| <b>Caution:</b> The valve body assembly must be removed prior to removing the torque converter (with fluid pump) housing assembly. Failure to ensure this will cause severe damage to both fluid pump seal assemblies. Also, the load of the valve body pushing on the seals, which in turn push on the pump, may prevent proper pump installation into the case. Refer to control valve body assembly removal. |                                                     |
| 1                                                                                                                                                                                                                                                                                                                                                                                                               | Turbine Shaft (O-ring) Seal                         |
| 2                                                                                                                                                                                                                                                                                                                                                                                                               | Bolt M10 x 50 (Qty: 9)                              |
| 3                                                                                                                                                                                                                                                                                                                                                                                                               | Torque Converter (With Fluid Pump) Housing Assembly |
| 4                                                                                                                                                                                                                                                                                                                                                                                                               | Fluid Pump Seal                                     |