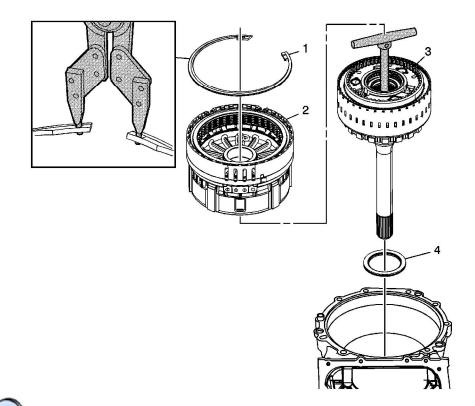

## Center Support, Output Carrier and Output Shaft Removal

| $\mathcal{O}$ |                                                                                                                                                                              |
|---------------|------------------------------------------------------------------------------------------------------------------------------------------------------------------------------|
| Callout       | Component Name                                                                                                                                                               |
|               | Center Support Retaining Ring                                                                                                                                                |
|               | Warning: Use care when removing or installing the retaining ring. Ensure the J 45126 and DT 47773 are installed properly onto the retaining ring or bodily injury may occur. |
| 1             | <b>Tip</b><br>To release tension on the retaining ring, place the retaining ring flat on the floor and<br>step on it, then remove the tool.                                  |
|               | Special Tools                                                                                                                                                                |
|               | <ul> <li><i>DT 47773</i> Snap Ring Pliers Adapter Set</li> <li><i>J 45126</i> Snap Ring Pliers</li> </ul>                                                                    |
|               | For equivalent regional tools, refer to <u>Special Tools</u> .                                                                                                               |
| 2             | Center (with 2-6 Low and Reverse Clutch) Support Assembly                                                                                                                    |
|               | © 2013 General Motors Corporation. All rights reserved.                                                                                                                      |

| 3 | Output Carrier Assembly and Output Shaft Assembly                                                                                                                                                                                    |
|---|--------------------------------------------------------------------------------------------------------------------------------------------------------------------------------------------------------------------------------------|
|   | <b>Caution:</b> Ensure the DT 47786 is completely threaded into the output shaft assembly. Due to the weight of the assembly, incomplete threading may cause the assembly to break free from the DT 47786, causing component damage. |
|   | Special Tool                                                                                                                                                                                                                         |
|   | DT 47786 Output Carrier/Shaft Lifting Tool                                                                                                                                                                                           |
|   | For equivalent regional tools, refer to <u>Special Tools</u> .                                                                                                                                                                       |
| 4 | Output Shaft Thrust Bearing Assembly                                                                                                                                                                                                 |