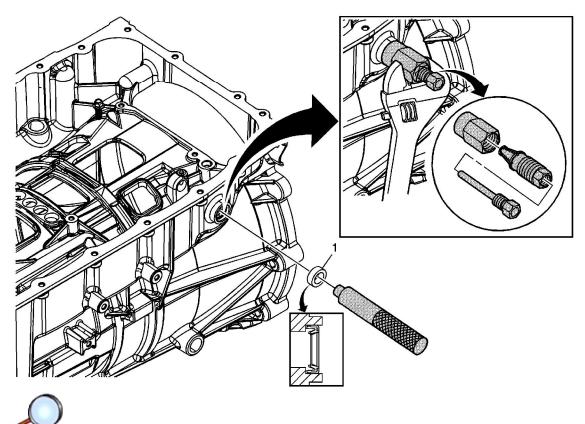

## Manual Shift Shaft Seal Replacement

1

Callout Component Procedure

Manual Shift Shaft Seal

**Caution:** Do not damage the case bore during removal of the manual shift shaft seal.

**Caution:** When installing the seal, ensure the seal lip is firmly seated against the case bore surface. Do not allow the seal lip to be crushed, or a leak may result.

Caution: Refer to Seal Reuse Caution in the Preface section.

Special Tools

- DT 47770 Seal Installer
- J 45201 Cooler Line Seal Remover

For equivalent regional tools, refer to Special Tools.

© 2013 General Motors Corporation. All rights reserved.